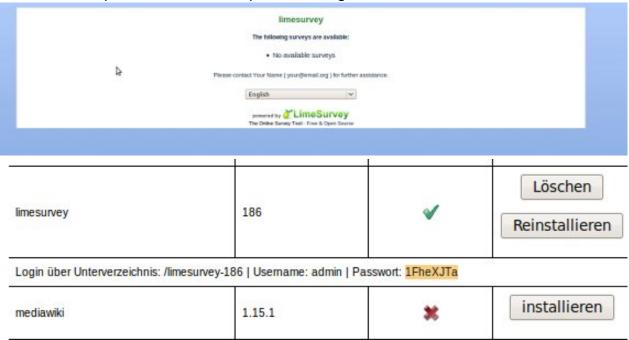

3. Select your LimeSurvey path and copy it into the clipboard by pressing "Ctrl+C".

| limesurvey                 | 186                                  | ✓                  | Löschen<br>Reinstallieren |
|----------------------------|--------------------------------------|--------------------|---------------------------|
| Login über Unterverzeichni | s: /limesurvey-186   Username: admin | Passwort: 1FheXJTa | 50                        |
| mediawiki                  | 1.15.1                               | *                  | installieren              |